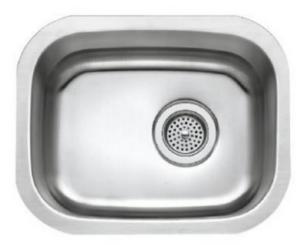

## **STAINLESS STEEL SINK**

## MODEL: SS-117-10-1518A1

| DEPTH | GAUGE/THICKNESS |
|-------|-----------------|
| 7"    | 18GA            |

## Under-mount Single Bowl Sink

- Dimensions: 14-13/16"x18-7/16 •
- Material: 304 •
- · Finish: Brushed

| Undercoated and Sound Pads |  |
|----------------------------|--|
| 3-1/2" Drain Opening       |  |