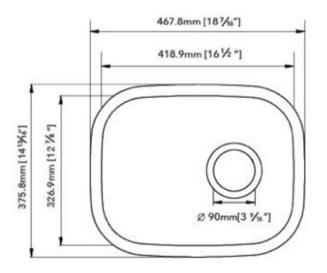

## MODEL: SS-117-10-1518A1

| DEPTH | GAUGE/THICKNESS |
|-------|-----------------|
| 7"    | 18GA            |

## Under-mount Single Bowl Sink

- Dimensions: 14-13/16"x18-7/16 •
- Material: 304 •
- · Finish: Brushed

| Undercoated and Sound Pads |  |
|----------------------------|--|
| 3-1/2" Drain Opening       |  |